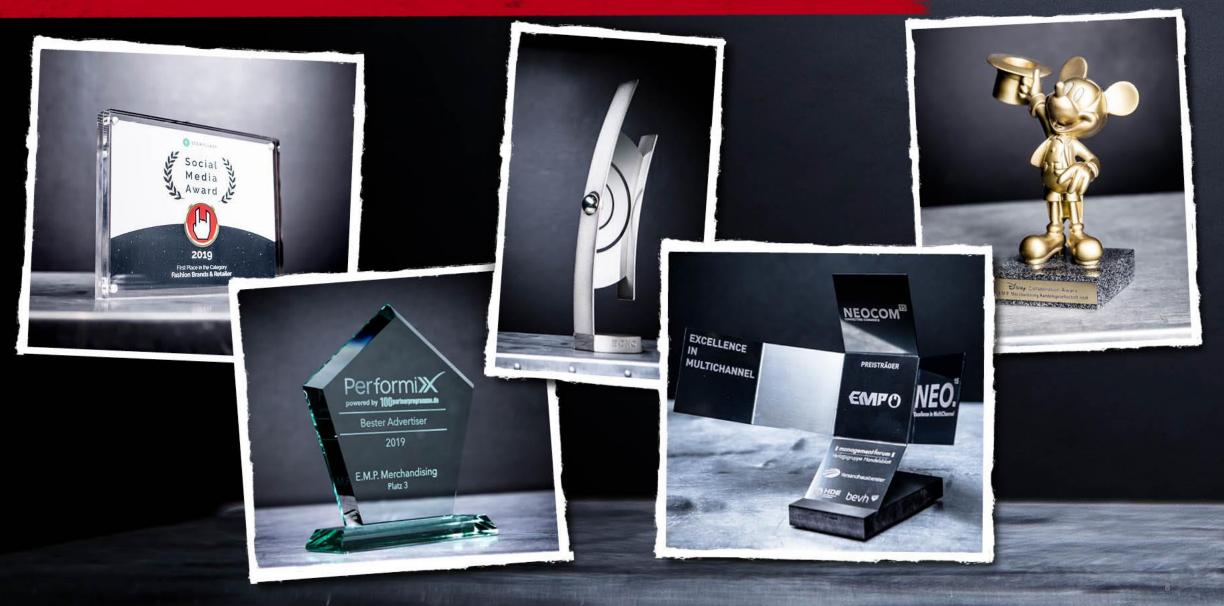

#### SOCIAL MEDIA AWARD 2019 / PERFORMIXX AWARD 2019 / ECHO 2007 / NEO AWARD 2015 / DISNEY AWARD 2020

 $\left[ -1 \right]$ 

BY FANS FOR FANS

msi

ENFO

31

-

[L]