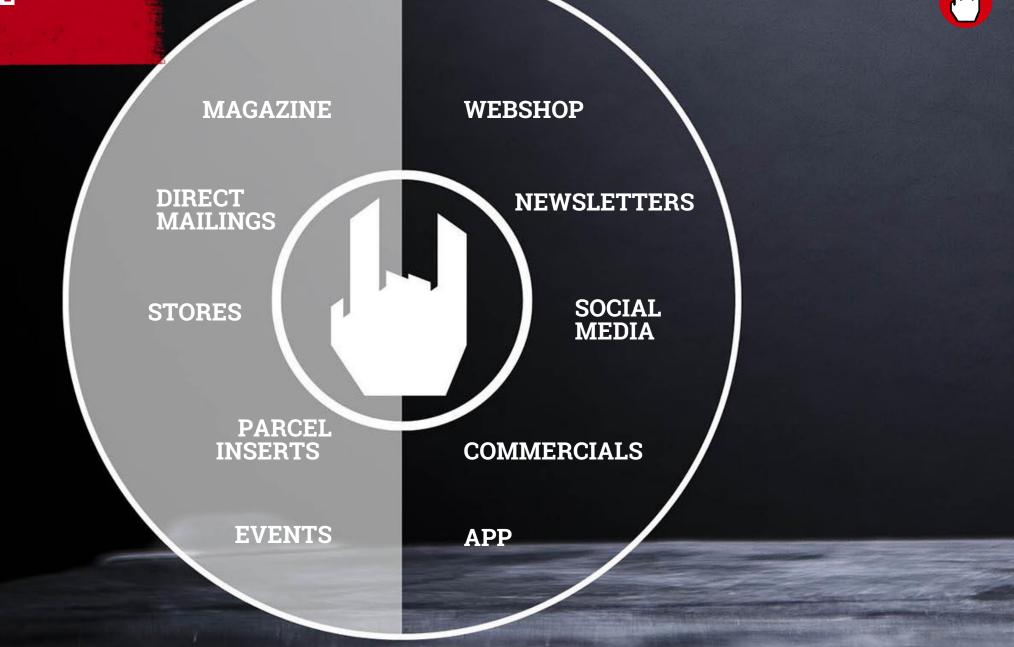

#### **MULTICHANNEL** APPROACH

INBOUND

## Website visits 151 m

Newsletters 1.6 b

App Sessions 20 m